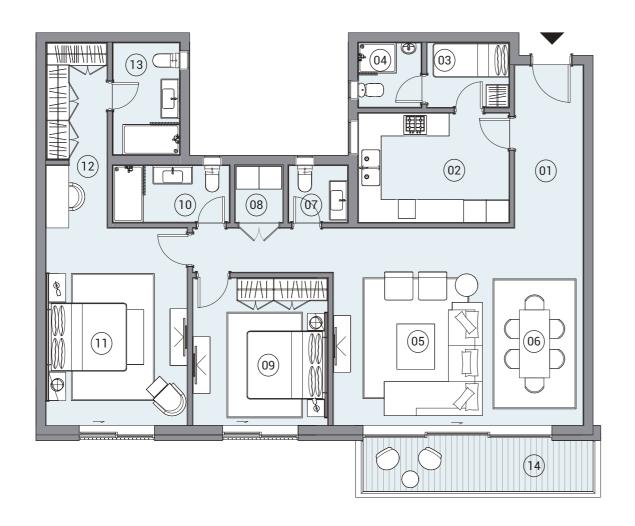

Building Ro3

**2 BEDROOM**APARTMENTS

|     | Room            | Dimensions    |
|-----|-----------------|---------------|
| 01  | Entrance        | 4.30m x 1.80m |
| 02  | Kitchen         | 4.00m x 2.90m |
| 03  | Maid´s Bedroom  | 2.20m x 1.70m |
| 04  | Maid´s Bathroom | 1.70m x 1.70m |
| 05  | Reception       | 5.20m x 4.00m |
| 06  | Dining          | 5.20m x 2.60m |
| 07  | Guest Toilet    | 1.50m x 1.50m |
| 08  | Laundry         | 1.50m x 1.30m |
| 09  | Bedroom         | 3.90m x 3.60m |
| 10  | Bathroom        | 3.10m x 1.50m |
| _11 | Master Bedroom  | 5.20m x 3.70m |
| 12  | Dressing Room   | 4.90m x 1.60m |
| 13  | Master Bathroom | 3.00m x 1.80m |
| _14 | Terrace         | 6.10m x 1.50m |