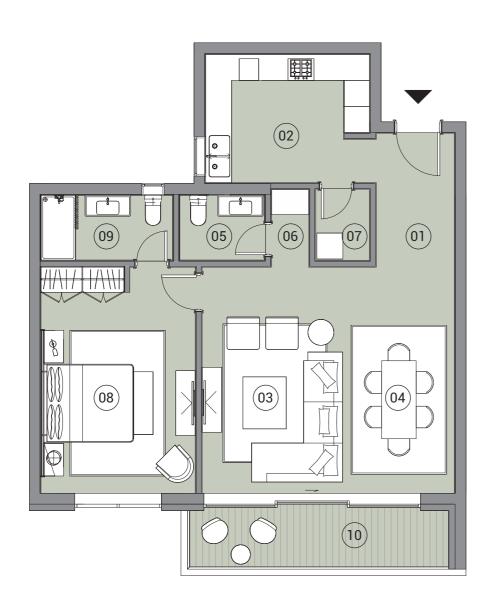

Building Ro3

1 BEDROOM
APARTMENTS

|    | Room            | Dimensions    |
|----|-----------------|---------------|
| 01 | Entrance        | 3.10m x 1.80m |
| 02 | Kitchen         | 3.80m x 3.00m |
| 03 | Reception       | 5.20m x 3.30m |
| 04 | Dining          | 5.20m x 2.60m |
| 05 | Guest Toilet    | 2.00m x 1.50m |
| 06 | Powder          | 1.80m x 0.90m |
| 07 | Laundry         | 1.60m x 1.20m |
| 08 | Master Bedroom  | 5.20m x 3.60m |
| 09 | Master Bathroom | 3.00m x 1.50m |
| 10 | Balcony         | 6.00m x 1.50m |