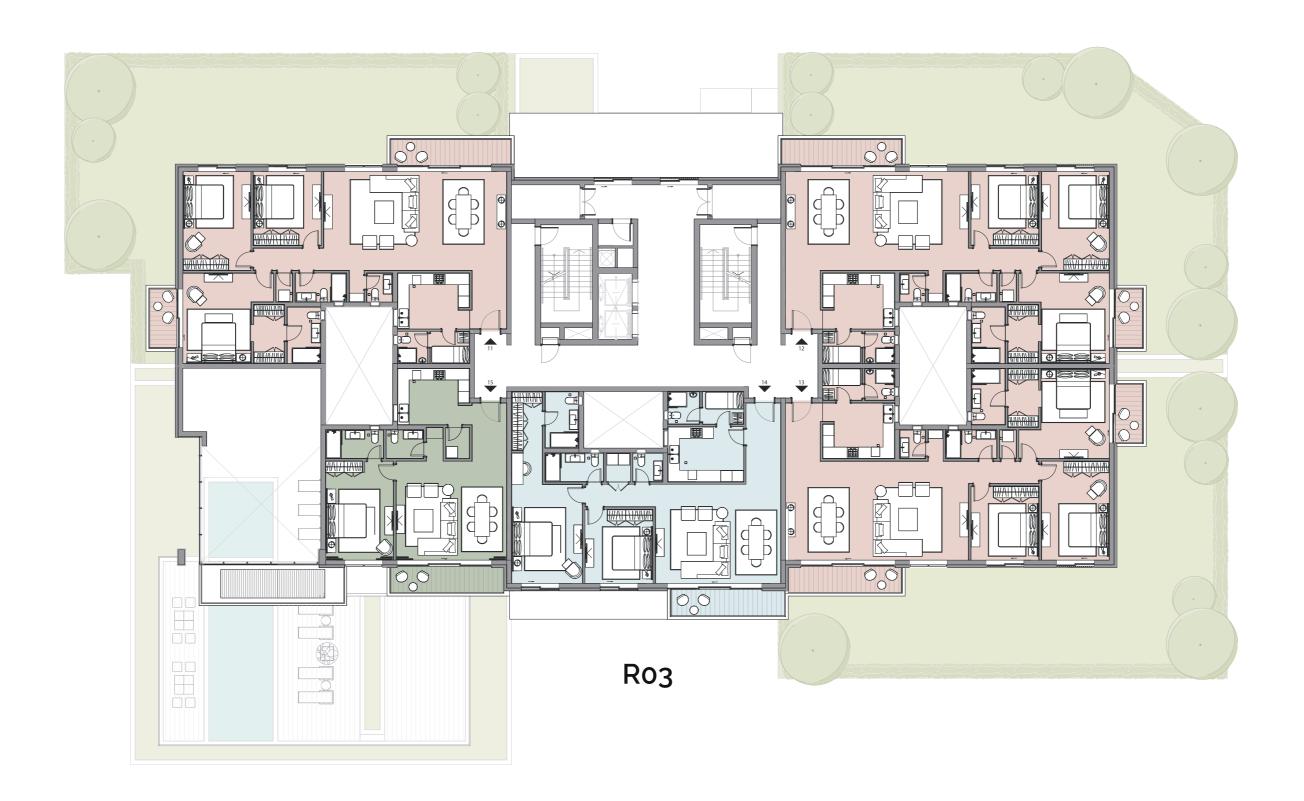

"Luxury apartment living rooted in nature but unmistakably modern"

R03
BUILDING FLOOR PLANS

- Diagrams are not to scale and are for illustrative purposes only. All renderings and landscaping visuals, materials, and facades are for indicative purposes only and subject to change.
- Hassan Allam Properties reserves the right to make non-fundamental changes to the design provided herein.
- \* Outdoor area applicable only to the ground floor.

Building Ro3

1 BEDROOM
APARTMENTS

|    | Room            | Dimensions    |
|----|-----------------|---------------|
| 01 | Entrance        | 3.10m x 1.80m |
| 02 | Kitchen         | 3.80m x 3.00m |
| 03 | Reception       | 5.20m x 3.30m |
| 04 | Dining          | 5.20m x 2.60m |
| 05 | Guest Toilet    | 2.00m x 1.50m |
| 06 | Powder          | 1.80m x 0.90m |
| 07 | Laundry         | 1.60m x 1.20m |
| 08 | Master Bedroom  | 5.20m x 3.60m |
| 09 | Master Bathroom | 3.00m x 1.50m |
| 10 | Balcony         | 6.00m x 1.50m |

Building Ro3

**2 BEDROOM**APARTMENTS

|     | Room            | Dimensions    |
|-----|-----------------|---------------|
| 01  | Entrance        | 4.30m x 1.80m |
| 02  | Kitchen         | 4.00m x 2.90m |
| 03  | Maid´s Bedroom  | 2.20m x 1.70m |
| 04  | Maid´s Bathroom | 1.70m x 1.70m |
| 05  | Reception       | 5.20m x 4.00m |
| 06  | Dining          | 5.20m x 2.60m |
| 07  | Guest Toilet    | 1.50m x 1.50m |
| 08  | Laundry         | 1.50m x 1.30m |
| 09  | Bedroom         | 3.90m x 3.60m |
| 10  | Bathroom        | 3.10m x 1.50m |
| _11 | Master Bedroom  | 5.20m x 3.70m |
| 12  | Dressing Room   | 4.90m x 1.60m |
| 13  | Master Bathroom | 3.00m x 1.80m |
| _14 | Terrace         | 6.10m x 1.50m |

Building Ro3

**3 BEDROOM**APARTMENTS

**GROSS AREA** AVERAGE OUTDOOR AREA\* | 175 Sqm

219 Sqm

|    | Room            | Dimensions    |
|----|-----------------|---------------|
| 01 | Entrance        | 3.10m x 1.80m |
| 02 | Kitchen         | 3.80m x 2.90m |
| 03 | Reception       | 5.20m x 5.00m |
| 04 | Dining          | 5.20m x 4.60m |
| 05 | Terrace         | 6.40m x 1.50m |
| 06 | Guest Toilet    | 1.50m x 1.30m |
| 07 | Powder          | 1.70m x 0.80m |
| 08 | Maid´s Bedroom  | 2.10m x 1.70m |
| 09 | Maid´s Bathroom | 1.70m x 1.50m |
| 10 | Laundry         | 1.50m x 0.90m |
| 11 | Bedroom         | 3.90m x 3.60m |
| 12 | Bedroom         | 5.20m x 3.60m |
| 13 | Bathroom        | 2.70m x 1.50m |
| 14 | Master Bedroom  | 4.80m x 3.60m |
| 15 | Dressing Room   | 3.10m x 1.60m |
| 16 | Master Bathroom | 3.00m x 1.80m |
| 17 | Terrace         | 3.40m x 1.50m |
| 18 | Corridor        | 3.70m x 1.20m |
|    |                 |               |

**GROUND to SIXTH FLOOR** 

- Diagrams are not to scale and are for illustrative purposes only. All renderings and landscaping visuals, materials, and facades are for indicative purposes only and subject to change.
- Hassan Allam Properties reserves the right to make non-fundamental changes to the design provided herein.
- \* Outdoor area applicable only to the ground floor.