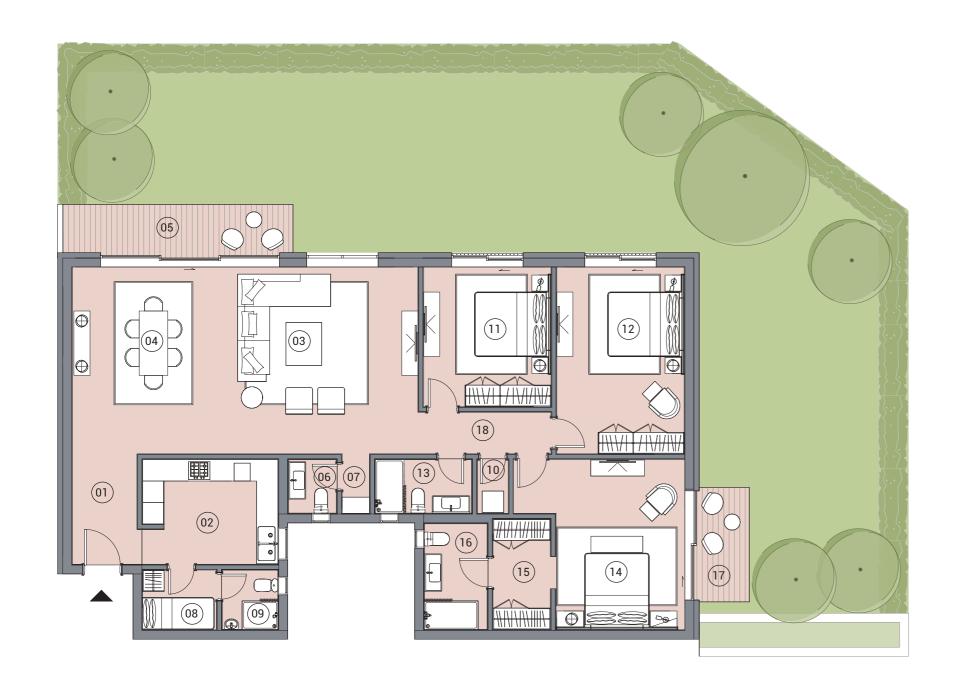

Building Ro3

**3 BEDROOM**APARTMENTS

**GROSS AREA** AVERAGE OUTDOOR AREA\* | 175 Sqm

219 Sqm

|    | Room            | Dimensions    |
|----|-----------------|---------------|
| 01 | Entrance        | 3.10m x 1.80m |
| 02 | Kitchen         | 3.80m x 2.90m |
| 03 | Reception       | 5.20m x 5.00m |
| 04 | Dining          | 5.20m x 4.60m |
| 05 | Terrace         | 6.40m x 1.50m |
| 06 | Guest Toilet    | 1.50m x 1.30m |
| 07 | Powder          | 1.70m x 0.80m |
| 08 | Maid´s Bedroom  | 2.10m x 1.70m |
| 09 | Maid´s Bathroom | 1.70m x 1.50m |
| 10 | Laundry         | 1.50m x 0.90m |
| 11 | Bedroom         | 3.90m x 3.60m |
| 12 | Bedroom         | 5.20m x 3.60m |
| 13 | Bathroom        | 2.70m x 1.50m |
| 14 | Master Bedroom  | 4.80m x 3.60m |
| 15 | Dressing Room   | 3.10m x 1.60m |
| 16 | Master Bathroom | 3.00m x 1.80m |
| 17 | Terrace         | 3.40m x 1.50m |
| 18 | Corridor        | 3.70m x 1.20m |
|    |                 |               |

**GROUND to SIXTH FLOOR** 

- Diagrams are not to scale and are for illustrative purposes only. All renderings and landscaping visuals, materials, and facades are for indicative purposes only and subject to change.
- Hassan Allam Properties reserves the right to make non-fundamental changes to the design provided herein.
- \* Outdoor area applicable only to the ground floor.