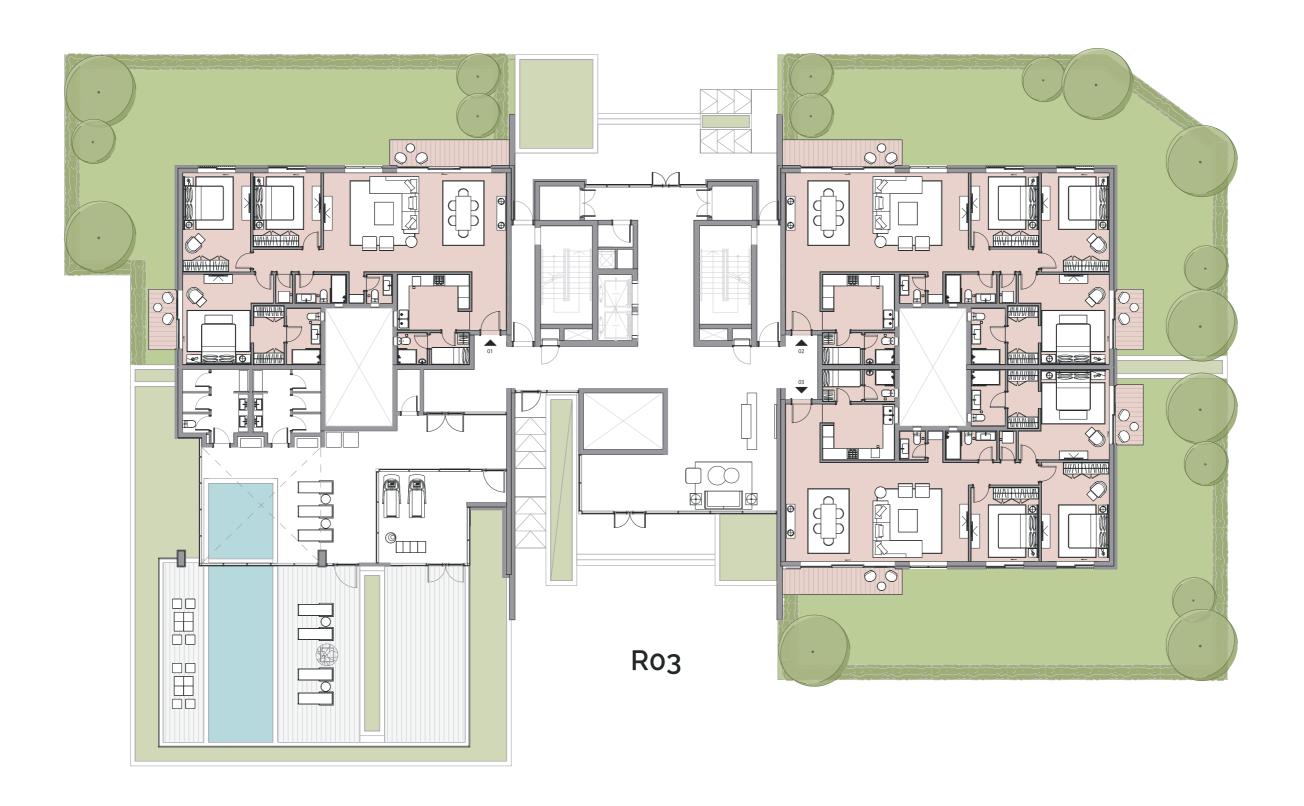

"Luxury apartment living rooted in nature but unmistakably modern"

R03
BUILDING FLOOR PLANS

- Diagrams are not to scale and are for illustrative purposes only. All renderings and landscaping visuals, materials, and facades are for indicative purposes only and subject to change.
- Hassan Allam Properties reserves the right to make non-fundamental changes to the design provided herein.
- \* Outdoor area applicable only to the ground floor.

Building Ro3

1 BEDROOM
APARTMENTS

|    | Room            | Dimensions    |
|----|-----------------|---------------|
| 01 | Entrance        | 3.10m x 1.80m |
| 02 | Kitchen         | 3.80m x 3.00m |
| 03 | Reception       | 5.20m x 3.30m |
| 04 | Dining          | 5.20m x 2.60m |
| 05 | Guest Toilet    | 2.00m x 1.50m |
| 06 | Powder          | 1.80m x 0.90m |
| 07 | Laundry         | 1.60m x 1.20m |
| 08 | Master Bedroom  | 5.20m x 3.60m |
| 09 | Master Bathroom | 3.00m x 1.50m |
| 10 | Balcony         | 6.00m x 1.50m |

Building Ro3

**2 BEDROOM**APARTMENTS

|     | Room            | Dimensions    |
|-----|-----------------|---------------|
| 01  | Entrance        | 4.30m x 1.80m |
| 02  | Kitchen         | 4.00m x 2.90m |
| 03  | Maid´s Bedroom  | 2.20m x 1.70m |
| 04  | Maid´s Bathroom | 1.70m x 1.70m |
| 05  | Reception       | 5.20m x 4.00m |
| 06  | Dining          | 5.20m x 2.60m |
| 07  | Guest Toilet    | 1.50m x 1.50m |
| 08  | Laundry         | 1.50m x 1.30m |
| 09  | Bedroom         | 3.90m x 3.60m |
| 10  | Bathroom        | 3.10m x 1.50m |
| _11 | Master Bedroom  | 5.20m x 3.70m |
| 12  | Dressing Room   | 4.90m x 1.60m |
| 13  | Master Bathroom | 3.00m x 1.80m |
| _14 | Terrace         | 6.10m x 1.50m |

Building Ro3

**3 BEDROOM**APARTMENTS

**GROSS AREA** AVERAGE OUTDOOR AREA\* | 175 Sqm

219 Sqm

|    | Room            | Dimensions    |
|----|-----------------|---------------|
| 01 | Entrance        | 3.10m x 1.80m |
| 02 | Kitchen         | 3.80m x 2.90m |
| 03 | Reception       | 5.20m x 5.00m |
| 04 | Dining          | 5.20m x 4.60m |
| 05 | Terrace         | 6.40m x 1.50m |
| 06 | Guest Toilet    | 1.50m x 1.30m |
| 07 | Powder          | 1.70m x 0.80m |
| 08 | Maid´s Bedroom  | 2.10m x 1.70m |
| 09 | Maid´s Bathroom | 1.70m x 1.50m |
| 10 | Laundry         | 1.50m x 0.90m |
| 11 | Bedroom         | 3.90m x 3.60m |
| 12 | Bedroom         | 5.20m x 3.60m |
| 13 | Bathroom        | 2.70m x 1.50m |
| 14 | Master Bedroom  | 4.80m x 3.60m |
| 15 | Dressing Room   | 3.10m x 1.60m |
| 16 | Master Bathroom | 3.00m x 1.80m |
| 17 | Terrace         | 3.40m x 1.50m |
| 18 | Corridor        | 3.70m x 1.20m |
|    |                 |               |

**GROUND to SIXTH FLOOR** 

- Diagrams are not to scale and are for illustrative purposes only. All renderings and landscaping visuals, materials, and facades are for indicative purposes only and subject to change.
- Hassan Allam Properties reserves the right to make non-fundamental changes to the design provided herein.
- \* Outdoor area applicable only to the ground floor.